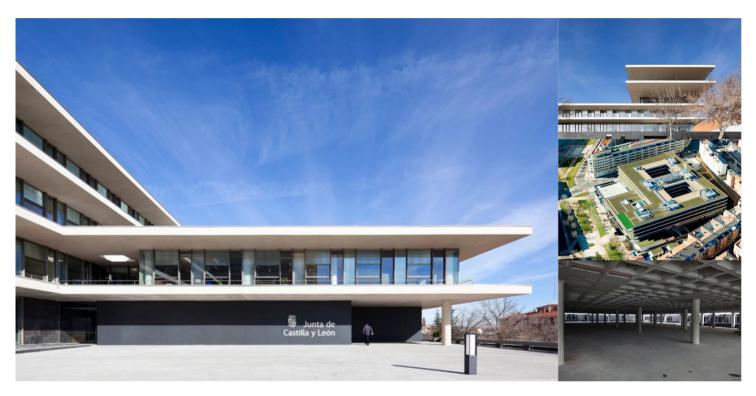

## Multi-use administration building

Salamanca, Spain / 2012

castilla y león sociedad patrimonial s.a. ute dragados s.a. - río vena Sánchez Gil Arquitectos

The building offers a singular architectural and engineering design both for its large 14.0m spans, creating large diaphanous areas which have enormous functional potential, as well as for its external white concrete finish on the wings, whose spans stretch out from between 2 to 7 meters.

The structural typologies employed range from reinforced and post-stressed slabs, large span lightweight slabs to constant and variable depth solid slabs.